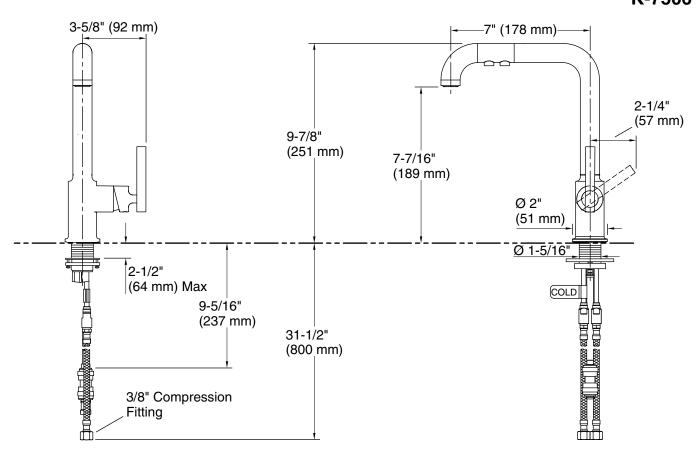

#### **Technical Information**

All product dimensions are nominal.

Faucet:

Flow rate: 1.5 gal/min (5.7 l/min)
Pressure: 60 psi (4.1 bar)